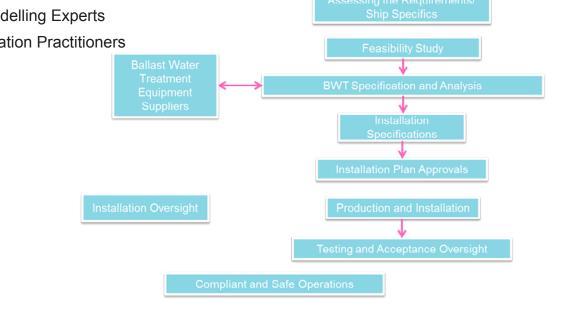

# What We Offer!

Let IME together with BMT, provide your ballast water treatment solutions. From concept design to installation and commissioning, our packages are individually tailored to match Client and/ or yard needs through:

- Independent Feasibility Studies
- Laser Scanning/3D Modelling
- Basic and Detailed Design
- Development to Classification Society Rule
- Installation Specifications
- Planning and Support
- Commissioning
- Technical Documentation Drawing Updates
- Compliance Documentation Support
- Integrated Logistics Support (ILS) and Documentation
- Highly Experienced Multi-disciplined Integration Teams

# **Our Skills**

Together with BMT, we can deliver end-to-end Ballast Water Treatment retro-fit packages worldwide. From design solutions to trials, testing and management plans, BMT provides specialist naval design and engineering knowledge in support of a broad spectrum of commercial and naval customers with Ballast Water Management services on some of the most complex vessels in the world.

Together we can determine the optimum solution and ensure its successful delivery via our skilled personnel:

- Engineers
- Naval Architects
- Draughtsmen
- 3D Scanning and Modelling Experts
- Human Factor Integration Practitioners
- Mechanical Fitters
- Fabrication/Welding
- Electricians
- Site Foreman